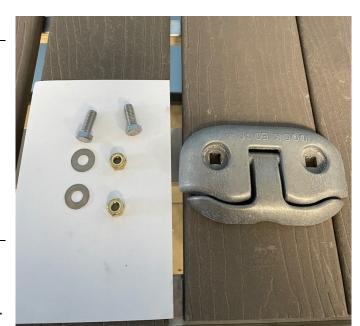

## **Instructions:**

- 1. Lay out your materials and make sure they are in correct supply (see *Figure 1*).
- 2. Place head of bolt into track of dock and move to location where you want your cleat (see Figure 2). Bolts can be inserted into track at intermittent access slots along the side of the dock.

Figure 1

- 3. Push bolts through holes in cleat (logo should be upside down and cleats hang down against the dock frame) and tighten (see *Figure 3*).
- 4. You're done, enjoy!

Figure 3

Figure 2