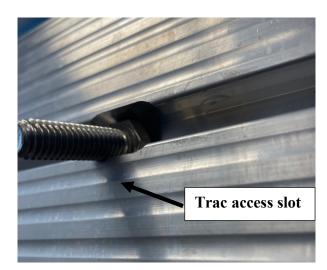

## **Instructions:**

- 1. Lay out your materials and make sure they are in correct supply (see *Figure 1*).
- 2. Place head of bolt into track of dock and move to location where you want your cleat (see Figure 2). Bolts can be inserted into track at intermittent access slots along the side of the dock.