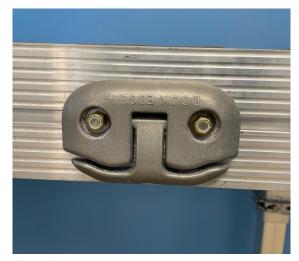

## **Instructions:**

- 1. Lay out your materials and make sure they are in correct supply (see *Figure 1*).
- 2. Place head of bolt into track of dock and move to location where you want your cleat (see Figure 2). Bolts can be inserted into track at intermittent access slots along the side of the dock.

Figure 1

- 3. Push bolts through holes in cleat (logo should be upside down and cleats hang down against the dock frame) and tighten (see *Figure 3*).
- 4. You're done, enjoy!

Figure 3

Figure 2