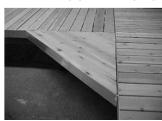

# **RAMPS**

MOUNT FACE PLATE TO DOCK, USING PRE-DRILLED HOLES AND MOUNT W/ 5/16 X 2 1/2" MACHINE BOLTS, ALIGN HINGE BRACKETS AND INSERT HINGE PINS, SECURE WITH 4 HASP PINS