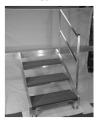

#### **STAIR & RAILING**

DRILL 5/16" HOLE ALIGNED ATTACH W/ 5/16 X 2 1/2" BOLT RAILINGS ARE PRE DRILLED USE 4 3/8 X 3" BOLTS