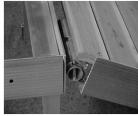

## **CORNER SECTION**

MOUNT CORNERS USING 3 3/8 X 1" BOLTS IN W/ HOLES ON MOUNTING EAR TRAC AND ALIGN W/ HOLES IN SIDE OF CORNER PLATES. OR A COMBINATION 3/8 X 1" BOLTS AND 3/8 X 2 1/2" IF MOUNTING TO THE END OF ONE DOCK.