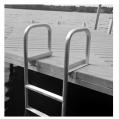

## **LADDER**

MOUNT LADDER TO SIDE OF FRAME USING THE TRAC W/ 3/8 X 1" BOLTS. ALIGN 1 SIDE OF LADDER OVER A CROSS BAR, DRILL 5/16" HOLE THRU DECKING AND CROSS BAR, BOLT DOWN W/5/16 X 4 MACHINE BOLT, MOUNT OTHER SIDE THRU DECKING. IF MOUNTING ON THE END OF THE DOCK USE MOUNTING BRACE, POSTION LADDER IN THE CENTER OF THE DOCK, PLACE BRACE UNDER THE 1 X 1 TUBE, THRU BOLT, SANDWICHING THE TUBE BETWEEN THE BRACE AND THE DECKING