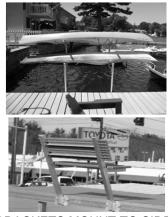

## BENCH, KAYAK/ CANOE RACK, FLAG

BRACKETS MOUNT TO SIDE & BOTTOM OF FRAME USING 3/8" X 1 1/4"
BOLTS W/ WASHER & NYLOCKS. KAYAK / CANOE RACK AND FLAG SLIDE INTO BRACKET
AND TIGHTENED W/ SQUARE NUT AND 3/8 X 1" BOLT.KAYAK CAN ADJUST TO HEIGHT DESIRED