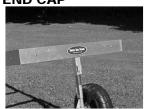

# **END CAP**

END CAP MOUNTS TO ENDS OF DOCK W/ 2 5/16 X 2 1/2" MACHINE BOLTS, LOCK WASHER AND NUTS