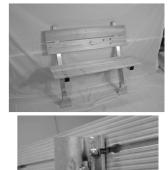

# WALL BRACKET

POSTION BRACKET ON WALL W/ 3" LEG FACING DOWN AND WELDED CLIPS FACING UP.FRAME IS 5" TALL, 5 1/4" W/ OLD MOISTURESHIELD. ATTACH BRACKET W/ OWN HARDWARE. PLACE DOCK ON BRACKET AND INSERT 3/8 X 1" BOLT, BOTH SIDES